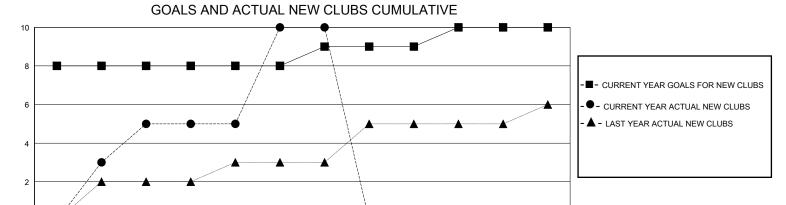

## District 325 N

GMT: LOCATION NEPAL GMT CA

| OIVIT.        |               | LOC         | // / / / / / / / / / / / / / / / / / / |                       |                        |                         | CIVIT O/ (                                         |  |
|---------------|---------------|-------------|----------------------------------------|-----------------------|------------------------|-------------------------|----------------------------------------------------|--|
|               | Club          | s           |                                        | Members               |                        |                         |                                                    |  |
|               | RESULTS FOR   | R 2023-2024 |                                        | RESULTS FOR 2023-2024 |                        |                         |                                                    |  |
| QUARTER       | NEW CLUB GOAL | NEW CLUBS   | DROPPED CLUBS                          | QUARTER MEMI          | BER GROWTH NET<br>GOAL | MEMBER GROWTH<br>ACTUAL | DROPPED<br>MEMBERS ACTUAL<br>(including transfers) |  |
| JULY/AUG/SEPT | 8             | 5           | 6                                      | JULY/AUG/SEPT         | 200                    | 287                     | 163                                                |  |
| OCT/NOV/DEC   | 0             | 5           | 4                                      | OCT/NOV/DEC           | 100                    | 296                     | 163                                                |  |
| JAN/FEB/MAR   | 1             | 0           | 1                                      | JAN/FEB/MAR           | 49                     | 47                      | 32                                                 |  |
| APR/MAY/JUNE  | 1             | 0           | 0                                      | APR/MAY/JUNE          | 50                     | 0                       | 0                                                  |  |