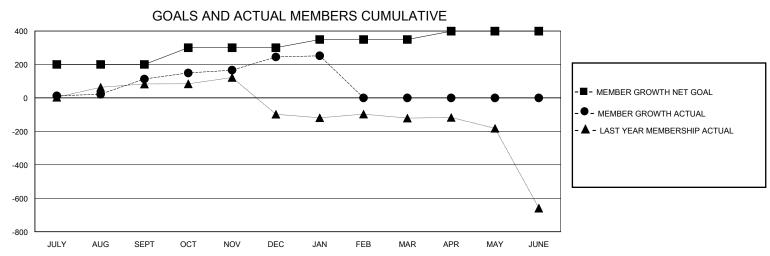

## District 325 N

GMT: LOCATION NEPAL GMT CA

| OIVIT.        |               | LOC         | // / / / / / / / / / / / / / / / / / / |                       |                        |                         | CIVIT O/ (                                         |  |
|---------------|---------------|-------------|----------------------------------------|-----------------------|------------------------|-------------------------|----------------------------------------------------|--|
|               | Club          | s           |                                        | Members               |                        |                         |                                                    |  |
|               | RESULTS FOR   | R 2023-2024 |                                        | RESULTS FOR 2023-2024 |                        |                         |                                                    |  |
| QUARTER       | NEW CLUB GOAL | NEW CLUBS   | DROPPED CLUBS                          | QUARTER MEMI          | BER GROWTH NET<br>GOAL | MEMBER GROWTH<br>ACTUAL | DROPPED<br>MEMBERS ACTUAL<br>(including transfers) |  |
| JULY/AUG/SEPT | 8             | 5           | 6                                      | JULY/AUG/SEPT         | 200                    | 287                     | 163                                                |  |
| OCT/NOV/DEC   | 0             | 5           | 4                                      | OCT/NOV/DEC           | 100                    | 296                     | 163                                                |  |
| JAN/FEB/MAR   | 1             | 0           | 1                                      | JAN/FEB/MAR           | 49                     | 47                      | 32                                                 |  |
| APR/MAY/JUNE  | 1             | 0           | 0                                      | APR/MAY/JUNE          | 50                     | 0                       | 0                                                  |  |